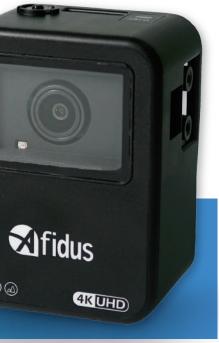

## **4K Timelapse Battery Camera** 4K resolution is 4 times pixel than 1080P. ATL-800i design Sony<sup>™</sup> sensor and optical zoom lens.

#Construction camera #Wildlife camera *#Outdoor camera #Battery camera #Security camera* 

## **ATL-800i** Features

#### Afidus Image Technology<sup>™</sup>

4K resolution Sony Starvis<sup>™</sup> sensor. 3840x2160=8.2MP pixel, 4 times clearance than 1080P.